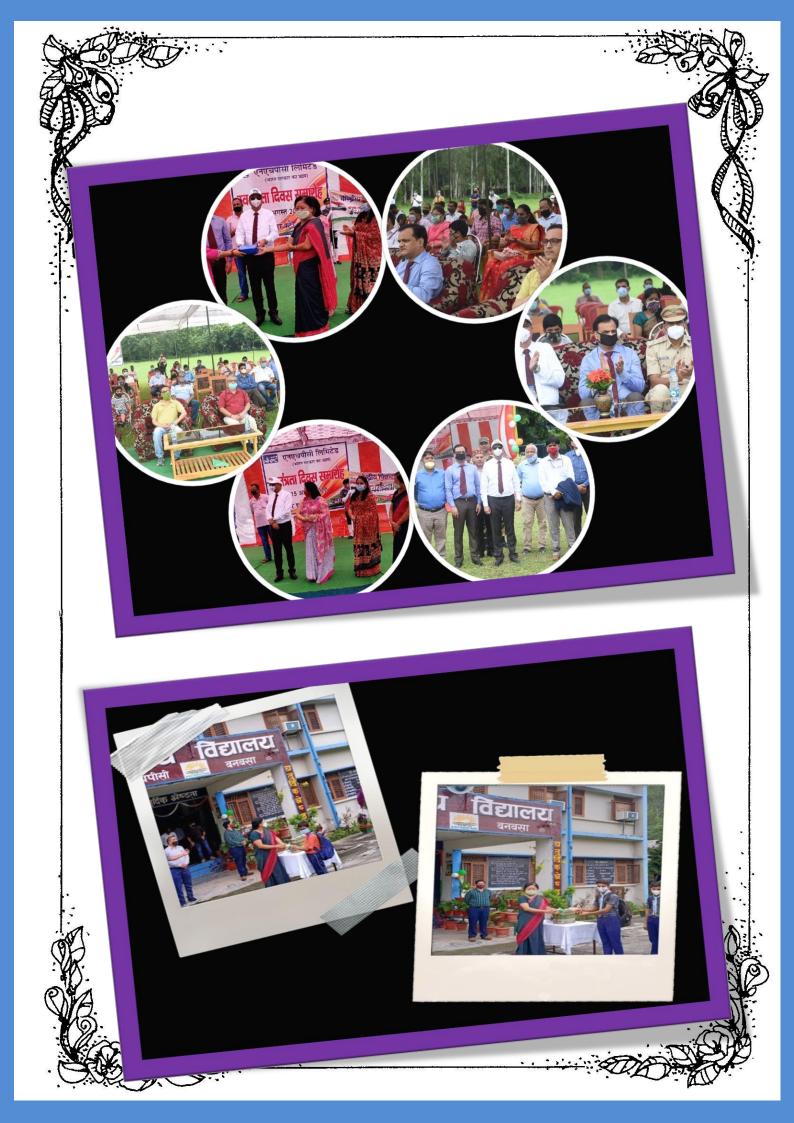

nt Commissioner KVS Regional Office, Dehradun



#### From the Editor's Desk......

It is a great pleasure for me to present this Newsletter before you as a member of KV No.2, NHPC Banbasa. All the people who have contributed for the same have tried their best to give to showcase the day to day development in their Vidyalaya.

I hope the newsletter will provide you the clear picture of what the teachers, students & community is sharing with each other. Your valuable suggestions are always welcome; I congratulate the students and teaching faculty for this success.

#### Technical support:-

- 1 Mr. Pankaj Singh Bisht, Computer Instructor (Designer & Developer of newsletter)
- 2 Mr. B.K. PUSHKAR, (PRT)

Photography by-

- Mr. MOHAMMAD MUDASSIR, TGT (Librarian)



















































## **VIGILANCE WEEK OCT 2020**







At the end I would like to give my sincere thanks to my Principal Mam, all primary teachers & all my dear students who made their contribution to make this newsletter.

At last I would like to say that at this Corona Pandemic

"Stay Home, Stay Safe"

**ALWAYS USE MASK** 

**MAINTAIN SOCIAL DISTANCE 6 FT** 

WASH YOUR HANDS WITH SOAP 24SECONDS

DON'T SHAKE HANDS WITH ANYBODY