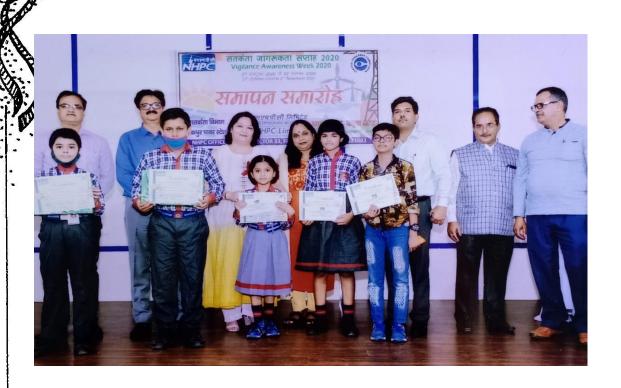

## **VIGILANCE WEEK OCT 2020**

At the end I would like to give my sincere thanks to my Principal Mam, all primary teachers & all my dear students who made their contribution to make this newsletter.

At last I would like to say that at this Corona Pandemic