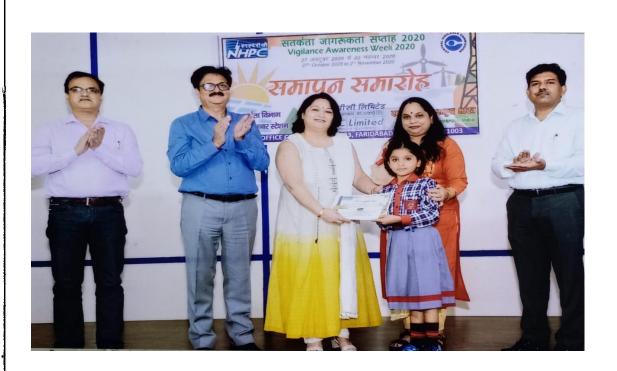

## **VIGILANCE WEEK OCT 2020**

At the end I would like to give my sincere thanks to my Principal Mam, all primary teachers & all my dear students who made their contribution to make this newsletter.

At last I would like to say that at this Corona Pandemic