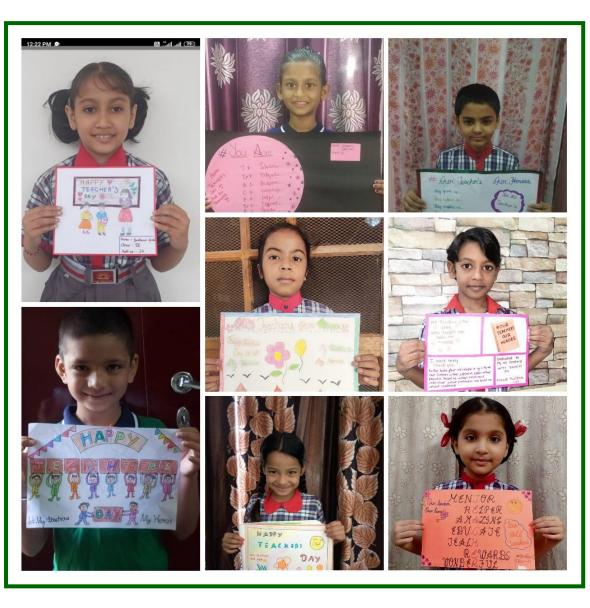

ommissioner KVS Regional Office, Dehradun



#### From the Editor's Desk......

It is a great pleasure for me to present this Newsletter before you as a member of KV No.2, NHPC Banbasa. All the people who have contributed for the same have tried their best to give to showcase the day to day development in their Vidyalaya.

I hope the newsletter will provide you the clear picture of what the teachers, students & community is sharing with each other. Your valuable suggestions are always welcome; I congratulate the students and teaching faculty for this success.

#### Technical support:-

- 1 Mr. Pankaj Singh Bisht, Computer Instructor (Designer & Developer of newsletter)
- 2 Mr. B.K. PUSHKAR, (PRT)

Photography by-

- Mr. MOHAMMAD MUDASSIR, TGT (Librarian)



















































## **VIGILANCE WEEK OCT 2020**







At the end I would like to give my sincere thanks to my Principal Mam, all primary teachers & all my dear students who made their contribution to make this newsletter.

At last I would like to say that at this Corona Pandemic

"Stay Home, Stay Safe"

**ALWAYS USE MASK** 

**MAINTAIN SOCIAL DISTANCE 6 FT** 

WASH YOUR HANDS WITH SOAP 24SECONDS

DON'T SHAKE HANDS WITH ANYBODY