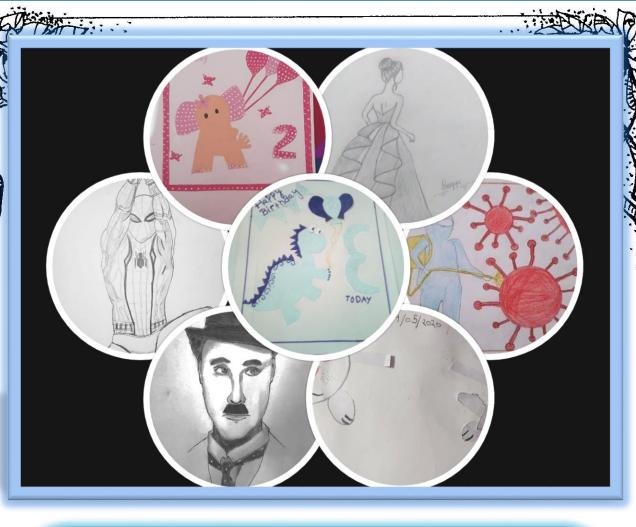

Dr. Sukriti Raiwani Assistant Commissioner KVS Regional Office, Dehradun



#### From the Editor's Desk......

It is a great pleasure for me to present this Newsletter before you as a member of KV No.2, NHPC Banbasa. All the people who have contributed for the same have tried their best to give to showcase the day to day development in their Vidyalaya.

I hope the newsletter will provide you the clear picture of what the teachers, students & community is sharing with each other. Your valuable suggestions are always welcome; I congratulate the students and teaching faculty for this success.

#### Technical support:-

- 1 Mr. Pankaj Singh Bisht, Computer Instructor (Designer & Developer of newsletter)
- 2 Mr. B.K. PUSHKAR, (PRT)

Photography by-

- Mr. MOHAMMAD MUDASSIR, TGT (Librarian)



















































## **VIGILANCE WEEK OCT 2020**







At the end I would like to give my sincere thanks to my Principal Mam, all primary teachers & all my dear students who made their contribution to make this newsletter.

At last I would like to say that at this Corona Pandemic

"Stay Home, Stay Safe"

**ALWAYS USE MASK** 

**MAINTAIN SOCIAL DISTANCE 6 FT** 

WASH YOUR HANDS WITH SOAP 24SECONDS

DON'T SHAKE HANDS WITH ANYBODY