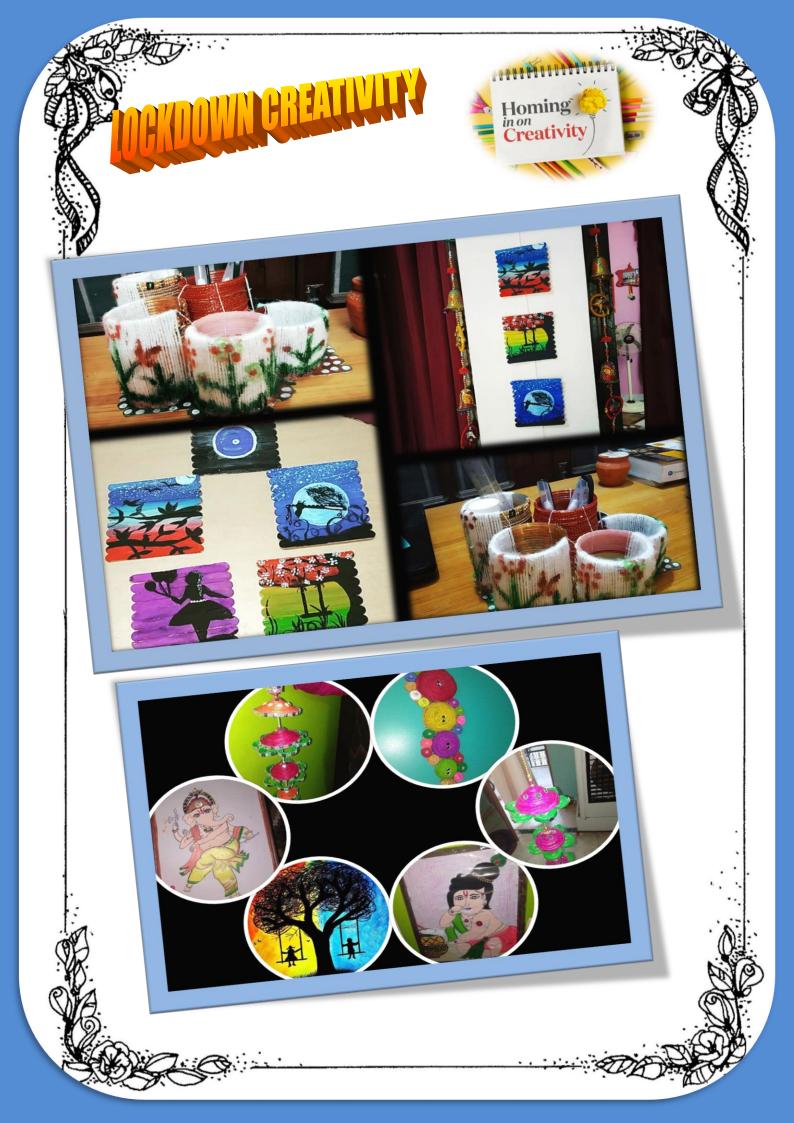

Dr. Sukriti Raiwani Assistant Commissioner KVS Regional Office, Dehradun



#### From the Editor's Desk......

It is a great pleasure for me to present this Newsletter before you as a member of KV No.2, NHPC Banbasa. All the people who have contributed for the same have tried their best to give to showcase the day to day development in their Vidyalaya.

I hope the newsletter will provide you the clear picture of what the teachers, students & community is sharing with each other. Your valuable suggestions are always welcome; I congratulate the students and teaching faculty for this success.

#### Technical support:-

- 1 Mr. Pankaj Singh Bisht, Computer Instructor (Designer & Developer of newsletter)
- 2 Mr. B.K. PUSHKAR, (PRT)

Photography by-

- Mr. MOHAMMAD MUDASSIR, TGT (Librarian)



















































## **VIGILANCE WEEK OCT 2020**







At the end I would like to give my sincere thanks to my Principal Mam, all primary teachers & all my dear students who made their contribution to make this newsletter.

At last I would like to say that at this Corona Pandemic

"Stay Home, Stay Safe"

**ALWAYS USE MASK** 

**MAINTAIN SOCIAL DISTANCE 6 FT** 

WASH YOUR HANDS WITH SOAP 24SECONDS

DON'T SHAKE HANDS WITH ANYBODY