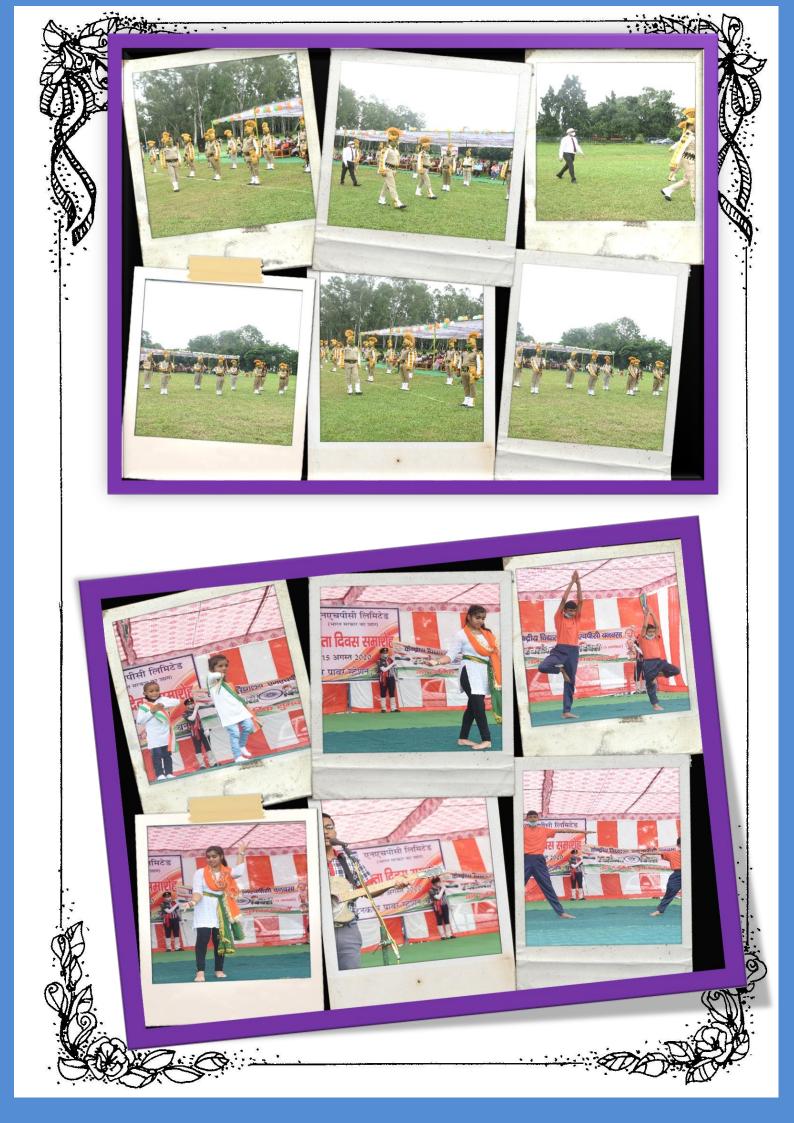

tant Commissioner KVS Regional Office, Dehradun



#### From the Editor's Desk......

It is a great pleasure for me to present this Newsletter before you as a member of KV No.2, NHPC Banbasa. All the people who have contributed for the same have tried their best to give to showcase the day to day development in their Vidyalaya.

I hope the newsletter will provide you the clear picture of what the teachers, students & community is sharing with each other. Your valuable suggestions are always welcome; I congratulate the students and teaching faculty for this success.

#### Technical support:-

- 1 Mr. Pankaj Singh Bisht, Computer Instructor (Designer & Developer of newsletter)
- 2 Mr. B.K. PUSHKAR, (PRT)

Photography by-

- Mr. MOHAMMAD MUDASSIR, TGT (Librarian)



















































## **VIGILANCE WEEK OCT 2020**







At the end I would like to give my sincere thanks to my Principal Mam, all primary teachers & all my dear students who made their contribution to make this newsletter.

At last I would like to say that at this Corona Pandemic

"Stay Home, Stay Safe"

**ALWAYS USE MASK** 

**MAINTAIN SOCIAL DISTANCE 6 FT** 

WASH YOUR HANDS WITH SOAP 24SECONDS

DON'T SHAKE HANDS WITH ANYBODY