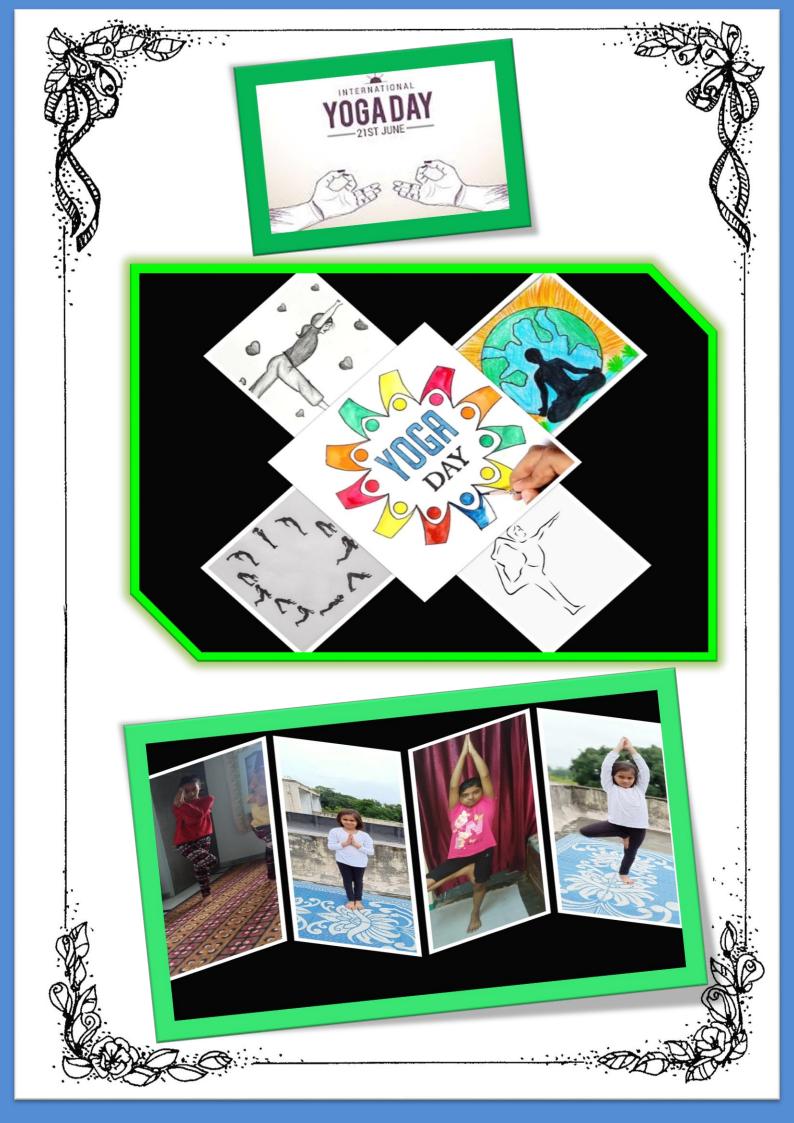

ukriti Raiwani Assistant Commissioner KVS Regional Office, Dehradun



#### From the Editor's Desk......

It is a great pleasure for me to present this Newsletter before you as a member of KV No.2, NHPC Banbasa. All the people who have contributed for the same have tried their best to give to showcase the day to day development in their Vidyalaya.

I hope the newsletter will provide you the clear picture of what the teachers, students & community is sharing with each other. Your valuable suggestions are always welcome; I congratulate the students and teaching faculty for this success.

#### Technical support:-

- 1 Mr. Pankaj Singh Bisht, Computer Instructor (Designer & Developer of newsletter)
- 2 Mr. B.K. PUSHKAR, (PRT)

Photography by-

- Mr. MOHAMMAD MUDASSIR, TGT (Librarian)



















































## **VIGILANCE WEEK OCT 2020**







At the end I would like to give my sincere thanks to my Principal Mam, all primary teachers & all my dear students who made their contribution to make this newsletter.

At last I would like to say that at this Corona Pandemic

"Stay Home, Stay Safe"

**ALWAYS USE MASK** 

**MAINTAIN SOCIAL DISTANCE 6 FT** 

WASH YOUR HANDS WITH SOAP 24SECONDS

DON'T SHAKE HANDS WITH ANYBODY