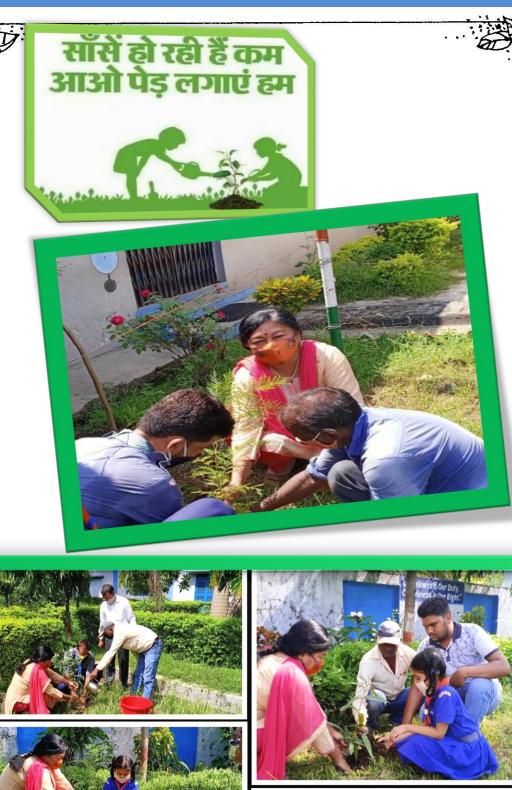

ti Raiwani Assistant Commissioner KVS Regional Office, Dehradun



#### From the Editor's Desk......

It is a great pleasure for me to present this Newsletter before you as a member of KV No.2, NHPC Banbasa. All the people who have contributed for the same have tried their best to give to showcase the day to day development in their Vidyalaya.

I hope the newsletter will provide you the clear picture of what the teachers, students & community is sharing with each other. Your valuable suggestions are always welcome; I congratulate the students and teaching faculty for this success.

#### Technical support:-

- 1 Mr. Pankaj Singh Bisht, Computer Instructor (Designer & Developer of newsletter)
- 2 Mr. B.K. PUSHKAR, (PRT)

Photography by-

- Mr. MOHAMMAD MUDASSIR, TGT (Librarian)



















































## **VIGILANCE WEEK OCT 2020**







At the end I would like to give my sincere thanks to my Principal Mam, all primary teachers & all my dear students who made their contribution to make this newsletter.

At last I would like to say that at this Corona Pandemic

"Stay Home, Stay Safe"

**ALWAYS USE MASK** 

**MAINTAIN SOCIAL DISTANCE 6 FT** 

WASH YOUR HANDS WITH SOAP 24SECONDS

DON'T SHAKE HANDS WITH ANYBODY