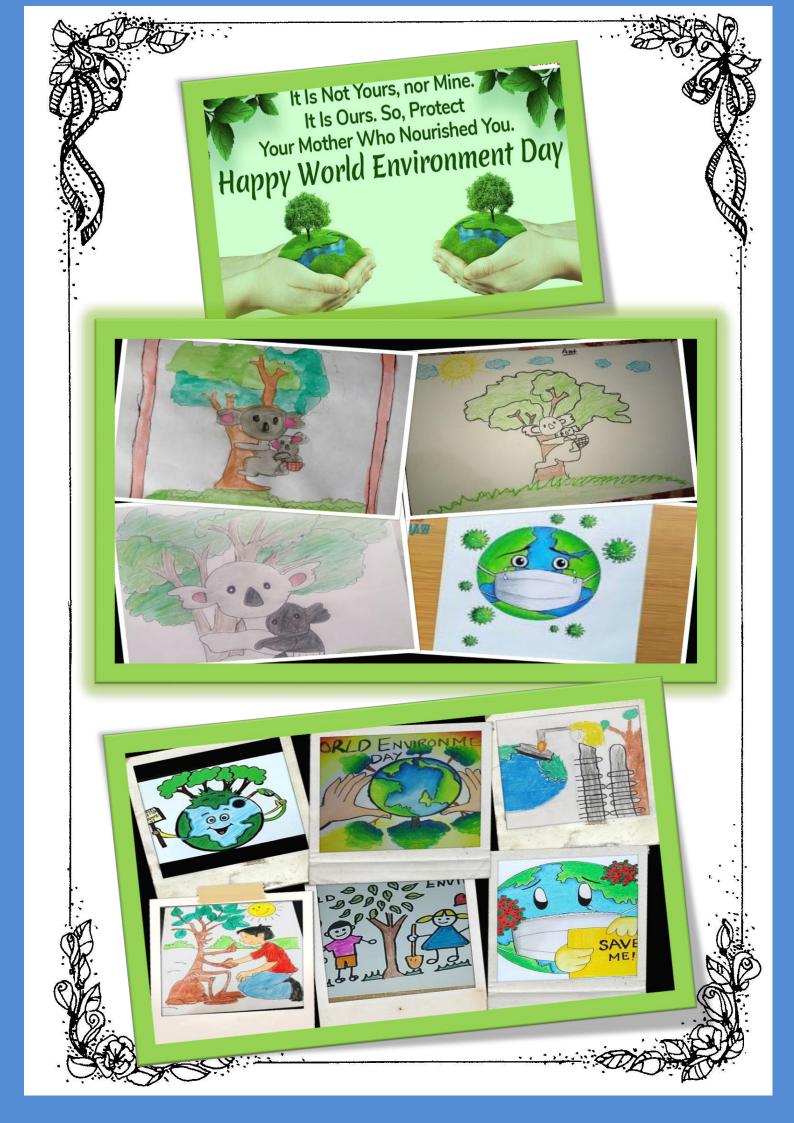

Sukriti Raiwani Assistant Commissioner KVS Regional Office, Dehradun



#### From the Editor's Desk......

It is a great pleasure for me to present this Newsletter before you as a member of KV No.2, NHPC Banbasa. All the people who have contributed for the same have tried their best to give to showcase the day to day development in their Vidyalaya.

I hope the newsletter will provide you the clear picture of what the teachers, students & community is sharing with each other. Your valuable suggestions are always welcome; I congratulate the students and teaching faculty for this success.

#### Technical support:-

- 1 Mr. Pankaj Singh Bisht, Computer Instructor (Designer & Developer of newsletter)
- 2 Mr. B.K. PUSHKAR, (PRT)

Photography by-

- Mr. MOHAMMAD MUDASSIR, TGT (Librarian)



















































## **VIGILANCE WEEK OCT 2020**







At the end I would like to give my sincere thanks to my Principal Mam, all primary teachers & all my dear students who made their contribution to make this newsletter.

At last I would like to say that at this Corona Pandemic

"Stay Home, Stay Safe"

**ALWAYS USE MASK** 

**MAINTAIN SOCIAL DISTANCE 6 FT** 

WASH YOUR HANDS WITH SOAP 24SECONDS

DON'T SHAKE HANDS WITH ANYBODY